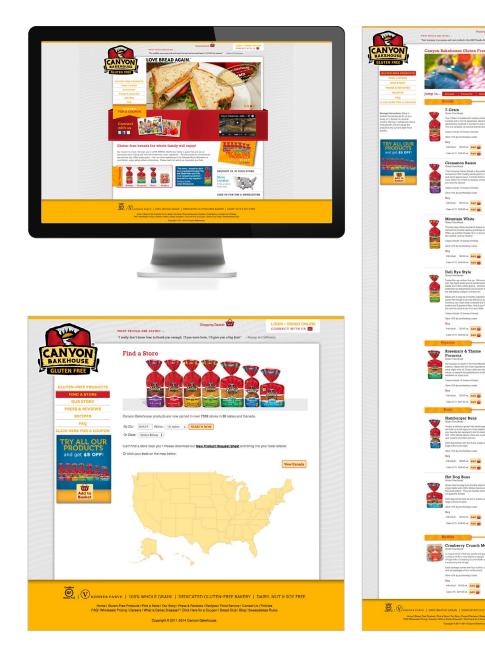

## Canyon Bakehouse

As Canyon Bakehouse experienced explosive growth they found their off-the-shelf e-commerce solution was causing them a disproportionate amount of headache and effort to run. They needed a simple, user-friendly solution that integrated well with their existing systems and would require a minimum amount of customer service and fulfillment involvement to get orders out the door quickly and correctly.

Clay Pot Creative built an elegant e-commerce website and web-based order fulfillment system that seamlessly integrates with Canyon Bakehouse's merchant accounts, FedEx and UPS shipping providers, and third party enterprise resource planning (ERP) software. In addition to complete integration, the website also offers a Bread Club for automatic reordering, a brick-and-mortar store finder with proximity search that contains over 7,000 locations, and shipping options that account for flash-frozen products that must arrive in three days total transit time.