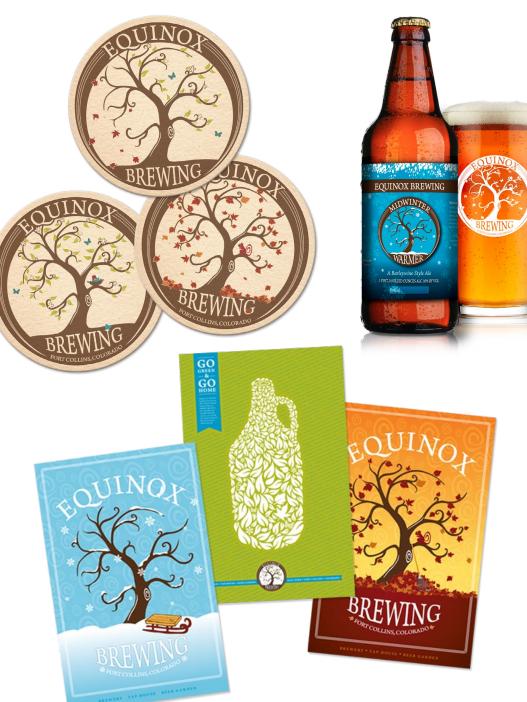

## Equinox Brewing

Seeking a logo that could evolve with the seasons as their name indicated, Equinox Brewing came to Clay Pot Creative wanting a brand that could be instantly recognizable, but that could be altered for their various beers and products.

Over the various years we have worked with Equinox, the iconic, customizable logo has been used on:

- Apparel
- Merchandise and beer glasses
- Drink coasters
- Beer packaging
- Posters

Since then, Equinox has become one of the most visible breweries in the crowded Fort Collins brewery scene while Clay Pot Creative has become a leader in the brewery marketing field, working with several local brew pubs and hop farms on their branding and marketing efforts.